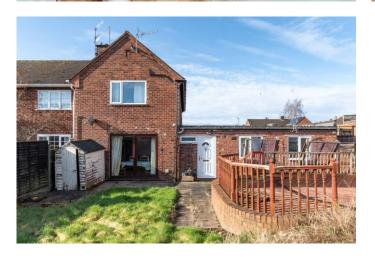

To the front: is resident parking.

To the rear: a private rear garden and decking area.

Located within Bromsgrove this is a particularly popular area for families and commuters with local amenities including Morrisons supermarket. As well as further amenities and well regarded schooling in Bromsgrove town centre. There are transport links accessed via the bus, rail, road and motorway networks into Birmingham City centre.

Ground floor: entrance hall, leading to the lounge/diner room, kitchen.

First floor: three very good size bedrooms and a shower room.

To the rear: a private rear garden.

Further benefits include: Bills inclusive of rent; Gas, electric and water. Combination gas central heating system, and double glazing. DSS Welcome subject to guarantors.