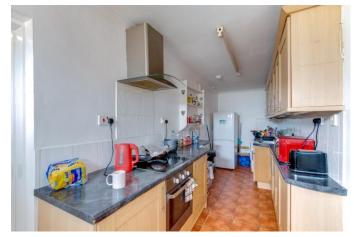

## **Description:**

\*\*\* VIEWING EVENT ON FRIDAY 12TH APRIL \*\*\*

Available now, this three bedroom terraced has accommodation comprising:

Ground floor: entrance hall, lounge/diner and kitchen.

First floor: three bedrooms and a shower room.

Ground floor: entrance hall, leading to the lounge/diner room, kitchen.

First floor: three very good size bedrooms and a shower room.

To the rear: a private rear garden.

Further benefits include: Bills inclusive of rent; Gas, electric and water. Combination gas central heating system, and double glazing. DSS Welcome subject to guarantors.

#### **Details:**

**Entrance Hall** 13'2" x 6'1" (4.01m x 1.85m)

**Lounge/ Diner** 10'2" x 14'6" (3.1m x 4.42m)

**Kitchen** 20'7" x 5'10" (6.27m x 1.78m)

**First Floor Landing** 

**Master Bedroom** 10'4" x 15' (3.15m x 4.57m)