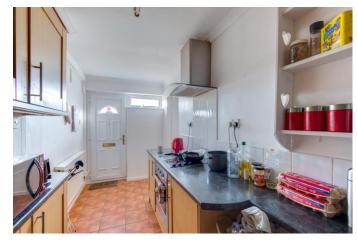

## **Description:**

\*\*\* VIEWING EVENT ON FRIDAY 12TH APRIL \*\*\*

Available now, this three bedroom terraced has accommodation comprising:

Ground floor: entrance hall, lounge/diner and kitchen.

First floor: three bedrooms and a shower room.

Ground floor: entrance hall, leading to the lounge/diner room, kitchen.

First floor: three very good size bedrooms and a shower room.

To the rear: a private rear garden.

Further benefits include: Bills inclusive of rent; Gas, electric and water. Combination gas central heating system, and double glazing. DSS Welcome subject to guarantors.

#### **Details:**

**Entrance Hall** 13'2" x 6'1" (4.01m x 1.85m)

**Lounge/ Diner** 10'2" x 14'6" (3.1m x 4.42m)

**Kitchen** 20'7" x 5'10" (6.27m x 1.78m)

**First Floor Landing** 

**Master Bedroom** 10'4" x 15' (3.15m x 4.57m)