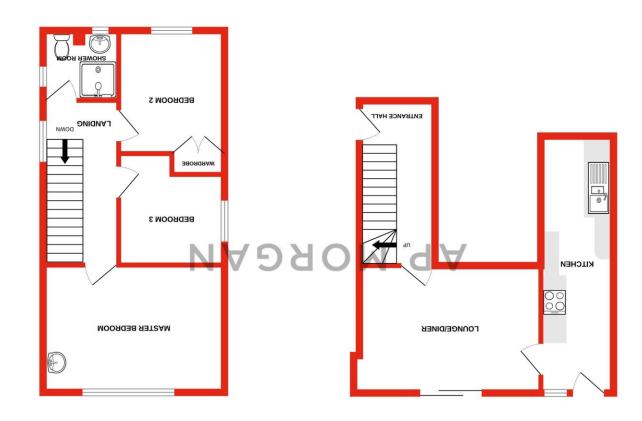

#### **Details:**

**Entrance Hall** 13'2" x 6'1" (4.01m x 1.85m)

**Lounge/ Diner** 10'2" x 14'6" (3.1m x 4.42m)

**Kitchen** 20'7" x 5'10" (6.27m x 1.78m)

**First Floor Landing** 

**Master Bedroom** 10'4" x 15' (3.15m x 4.57m)

**Bedroom Two** 9'11" x 8'6" (3.02m x 2.6m)

**Bedroom Three** 8'11" x 8'5" (2.72m x 2.57m)

**Bathroom** 5'9" x 6'1" (1.75m x 1.85m)

**EPC Rating:** D

**Council Tax Band:** C (tbc by solicitors). **Tenure:** To be advised (tbc by solicitors).

#### TOTAL FLOOR AREA: 770 sq.ft. (71.5 sq.m.) approx.

Whited every memory and produced memory memory and produced memory and produced memory of oldors, wholever, command any other items are approximate and not responsibility is taken for using enteror, ormission or mne-statement. This plans has for instructive purposes only and should be used as such by any prospective purchases. The everyone, suggesting and appliances only and should be used as such by any and sould be used as such by any and sould be used as such as a supplied to the produced of the produc

421 sq.ft. (39.1 sq.m.) approx. **TST FLOOR** .xorqqs (.m.ps 2.5s) .ft.ps e4s GROUND FLOOR