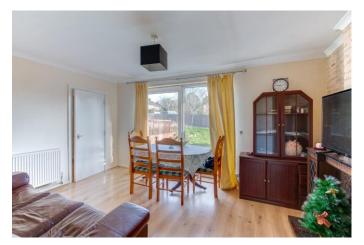

## **Description:**

\*\*\* VIEWING EVENT ON FRIDAY 12TH APRIL \*\*\*

Available now, this three bedroom terraced has accommodation comprising:

Ground floor: entrance hall, lounge/diner and kitchen.

First floor: three bedrooms and a shower room.

Ground floor: entrance hall, leading to the lounge/diner room, kitchen.

First floor: three very good size bedrooms and a shower room.

To the rear: a private rear garden.

Further benefits include: Bills inclusive of rent; Gas, electric and water. Combination gas central heating system, and double glazing. DSS Welcome subject to guarantors.

#### **Details:**

**Entrance Hall** 13'2" x 6'1" (4.01m x 1.85m)

**Lounge/ Diner** 10'2" x 14'6" (3.1m x 4.42m)

**Kitchen** 20'7" x 5'10" (6.27m x 1.78m)

**First Floor Landing** 

**Master Bedroom** 10'4" x 15' (3.15m x 4.57m)