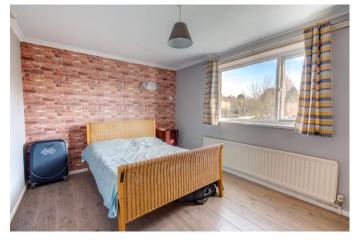

#### **Details:**

**Entrance Hall** 13'2" x 6'1" (4.01m x 1.85m)

**Lounge/ Diner** 10'2" x 14'6" (3.1m x 4.42m)

**Kitchen** 20'7" x 5'10" (6.27m x 1.78m)

**First Floor Landing** 

**Master Bedroom** 10'4" x 15' (3.15m x 4.57m)

**Bedroom Two** 9'11" x 8'6" (3.02m x 2.6m)

**Bedroom Three** 8'11" x 8'5" (2.72m x 2.57m)

**Bathroom** 5'9" x 6'1" (1.75m x 1.85m)

**EPC Rating:** D

**Council Tax Band:** C (tbc by solicitors). **Tenure:** To be advised (tbc by solicitors).